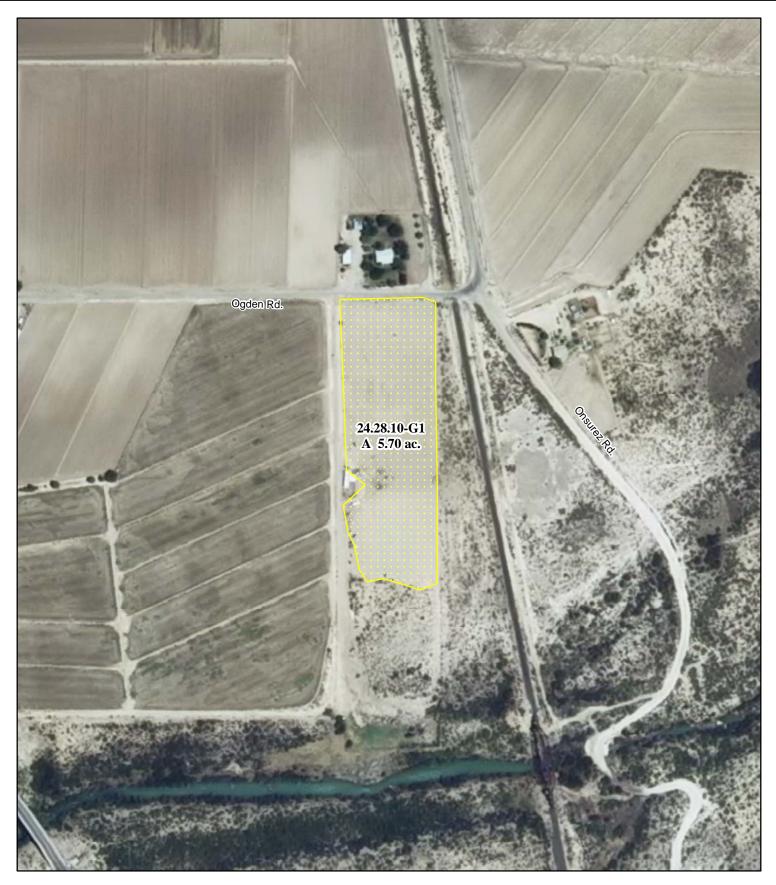

## f. Location and Amount of No Right Acreage:

Section 10, Township 24S, Range 28E, N.M.P.M.

Pt. NW<sup>1</sup>/<sub>4</sub>

5.70 acres

Total: 5.70 acres (No Right)

As shown on the attached revised Hydrographic Survey Map for Subfile No. 24.28.10-G1, and the CID Section Hydrographic Survey Map Sheet No. 4 (1999-2011), included in Part F of this Appendix, representing the Court record as of the date of the filing of this Decree.

## g. Amount of Water:

NONE

| <ul> <li>Legend</li> <li>● Point of Diversion</li> <li>→ Canals / Ditches</li> <li>Tract Boundaries</li> </ul> | 2009 Digital Orthophotography<br>Grid Interval = 1000 |   | <b>STATE OF NEW MEXICO</b><br>Office of the State Engineer<br>John R. D'Antonio, Jr., P.E., State Engineer | Charles A. & Rosalinda<br>Vasquez<br>Subfile 24.28.10-G1<br>5/2/2011 |
|----------------------------------------------------------------------------------------------------------------|-------------------------------------------------------|---|------------------------------------------------------------------------------------------------------------|----------------------------------------------------------------------|
| Surface Water Only                                                                                             | Scale $1 " = 300$ '                                   | ₿ | Pecos River Stream System                                                                                  | of the State Fac                                                     |
| Supplemental Groundwater                                                                                       | 1:3,600                                               |   | Carlsbad Irrigation District                                                                               | Street and the                                                       |
| Reservoir / Pond                                                                                               | 0 100 200 300 400 500                                 |   | Hydrographic Survey                                                                                        |                                                                      |
| No Right                                                                                                       | Feet                                                  | Ţ | Township 24 D.D.                                                                                           | Interstate Stream Commission PAE                                     |